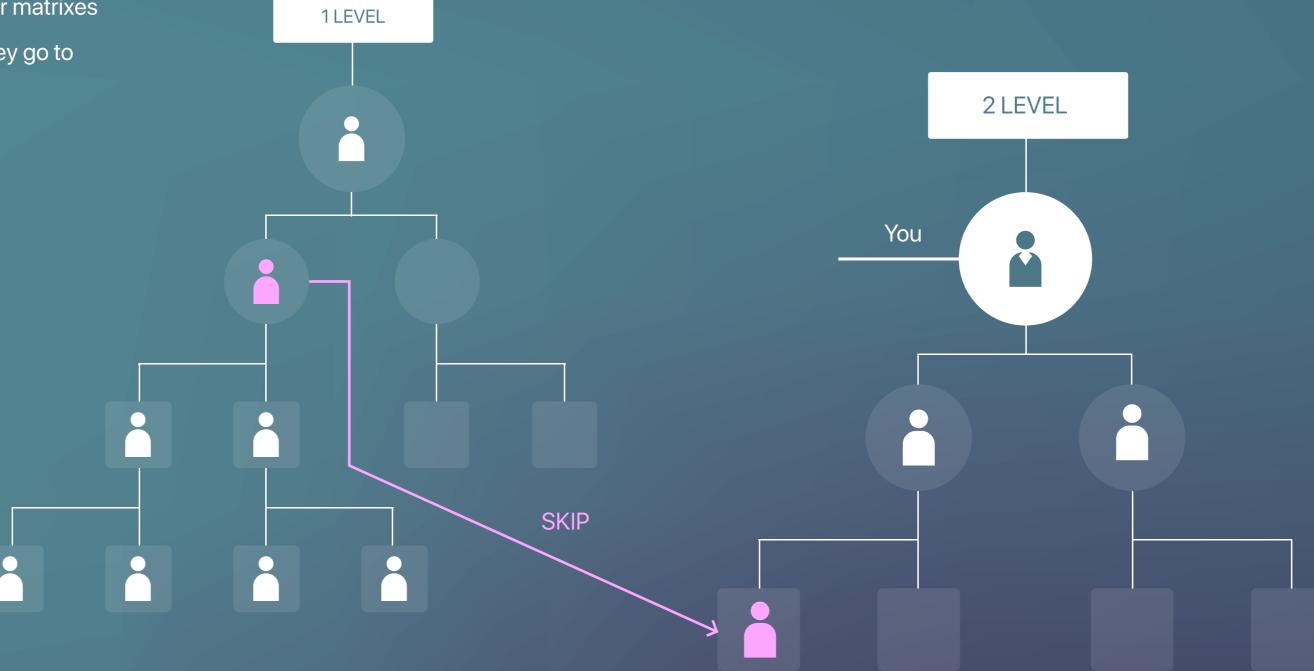

# UP STREAM, DOWN STREAM, SKIP

### DUE TO THE ACTIVE AND INTENSE PROMOTING STRATEGY ANYONE CAN START TO EARN IN THE INSANE TURBO 4 SYSTEM, COMPLETELY PASSIVELY.

At the same time, there are a lot of beneficial advantages for those who will actively recommend our project. Information about advantages can be found below

### MATRIX FILLING OCCURS FROM TOP TO BOTTOM L> **FROM LEFT TO RIGHT**

All participants invited by the system are automatically assigned to the nearest available spot.

DOWN STREAM - a stream from bottom to top. When participants come to you from lower levels. The same principle as with UP STREAM

# UP STREAM, DOWN STREAM, SKIP

SKIP - You get participants who close their matrixes faster than those who invited them and they go to flooding or buy new levels.

POWERED BY KEYMAT

### IF YOU ARE AN ACTIVE PARTICIPANT, WE **RECOMMEND THAT YOU OPEN ALL LEVELS AS QUICKLY AS POSSIBLE!**

In this case, your places will be closed much faster, because your invitees will not be able to skip over you.