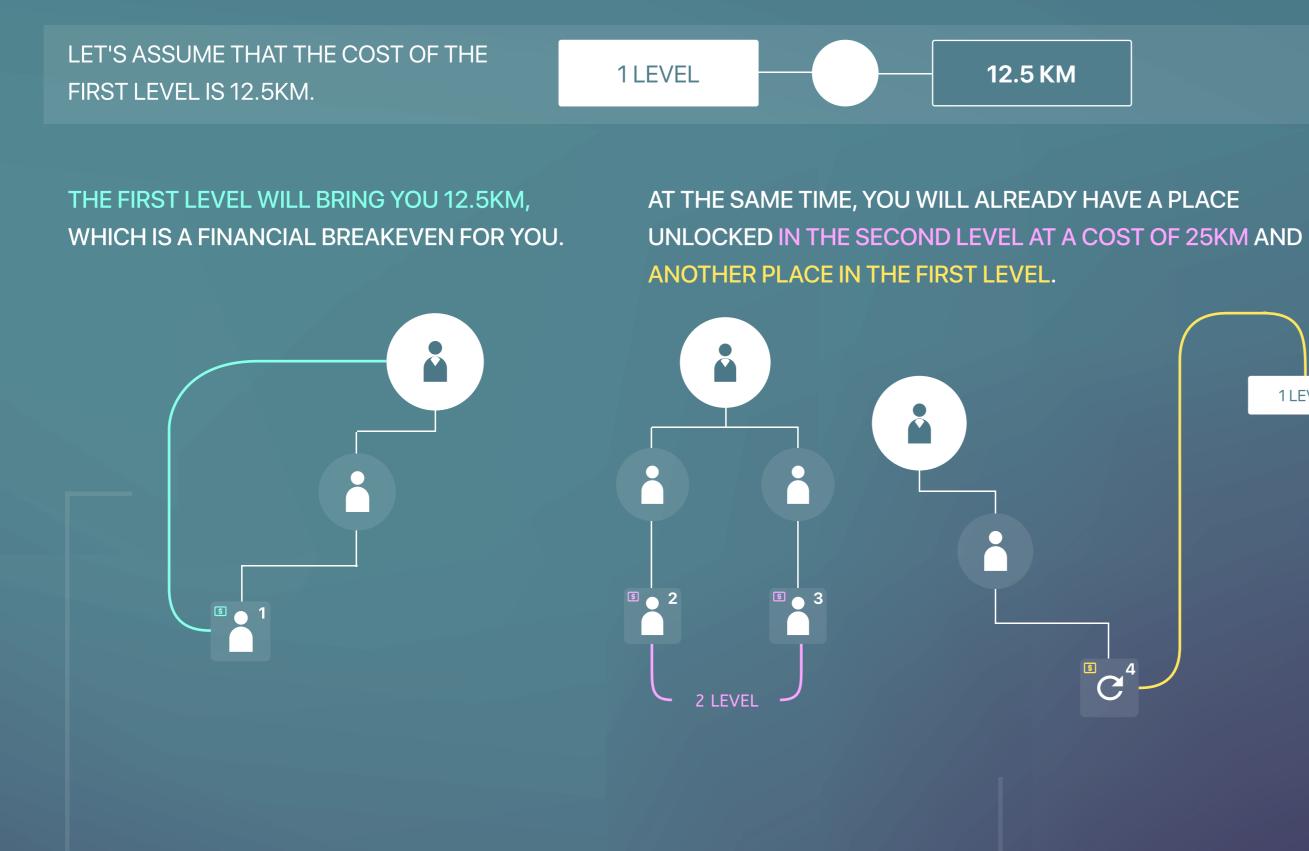

# LET'S SUMMARIZE YOUR INCOME:

1 LEVEL

### TOTAL:

EVEN AT THIS SHORT TIMED POINT, YOU HAVE ALREADY EARNED MORE THAN 600% OF YOUR STARTING AMOUNT.