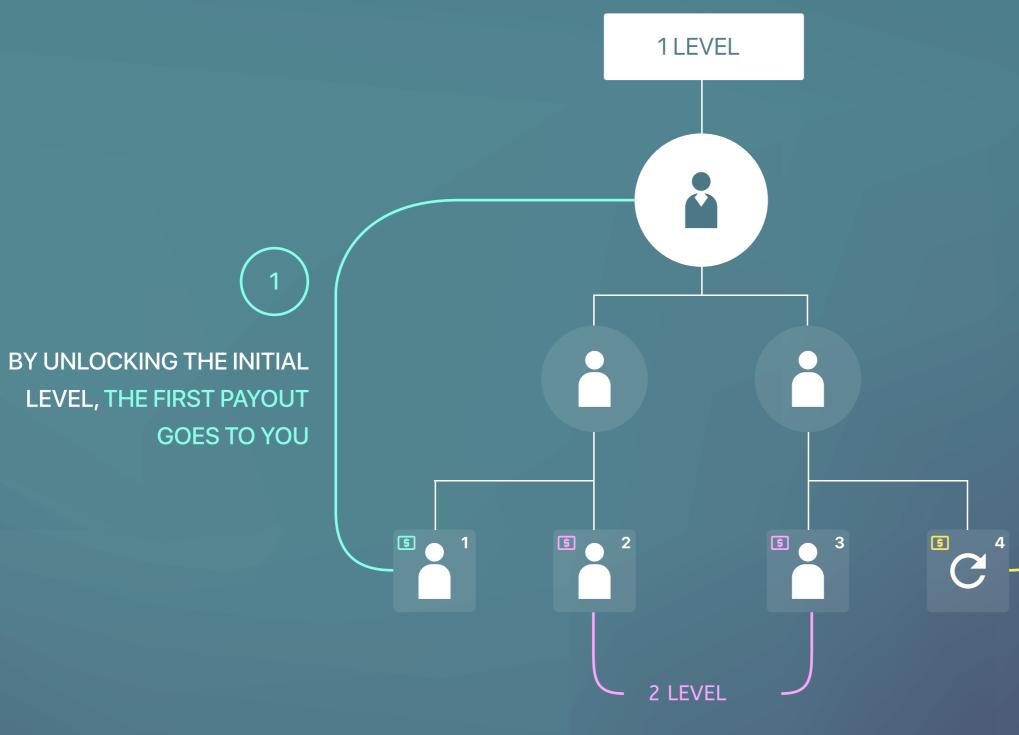

### 1 LEVEL

\* The first level is obligatory for everyone.

### 2 LEVEL

\* Auto transition to the second level is obligatory for everyone.

## HOW DOES THE 1ST LEVEL AND AUTO TRANSITION TO THE 2ND LEVEL WORK:

THE SECOND AND THIRD PAYOUTS ARE USED TO AUTOMATICALLY PURCHASE ONE PLACE IN THE 2ND LEVEL

Flooding In this context is an idiom that perfectly reflects the meaning of repeated, automatic spot purchases from the fourth payout. Such automatic rebuy functions of IT4 allow to flood it with money . As a result you get more profit.

Participants below you go through the same process and end up under your new open spot.