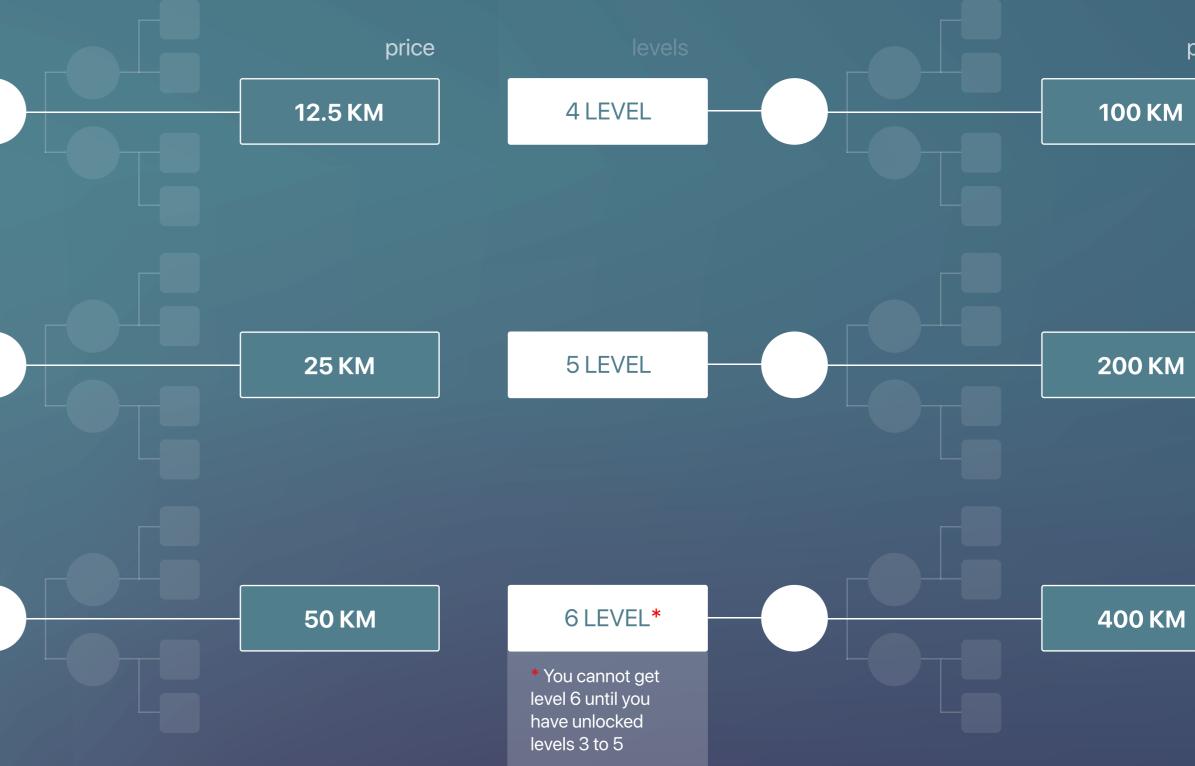

### $\bigcirc \bigcirc \bigcirc \bigcirc$

You can have an unlimited number of places, and there is no limit on how many turnovers your place can make.

2-nd level

IN TOTAL, THERE WILL BE **6** LEVELS AT THE START, EACH SUBSEQUENT LEVEL IS EXACTLY 2 TIMES MORE COSTLY THAN THE PREVIOUS ONE.

### 1 LEVEL

\* The first level is obligatory for everyone.

### 2 LEVEL

\* Auto transition to the second level is obligatory for everyone.

### 3 LEVEL

From 3 to 4 level the transition is voluntary.

POWERED BY KEYMAT

prices