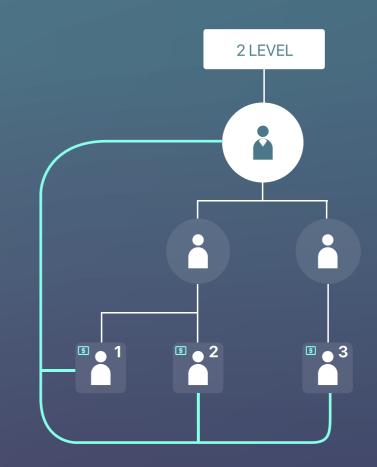

# LET'S SUMMARIZE YOUR INCOME:

1 LEVEL

### TOTAL:

EVEN AT THIS SHORT TIMED POINT, YOU HAVE ALREADY EARNED MORE THAN 600% OF YOUR STARTING AMOUNT.